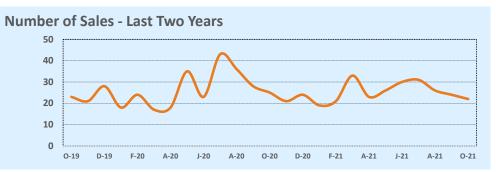

## October 2021

| Lictings            | -            | This Month  |        | Year-to-Date  |              |        |  |
|---------------------|--------------|-------------|--------|---------------|--------------|--------|--|
| Listings            | Oct 2021     | Oct 2020    | Change | 2021          | 2020         | Change |  |
| Single Family Sales | 22           | 25          | -12.0% | 255           | 267          | -4.5%  |  |
| Condo/TH Sales      |              |             |        |               |              |        |  |
| Total Sales         | 22           | 25          | -12.0% | 255           | 267          | -4.5%  |  |
| New Homes Only      | 5            | 5           |        | 59            | 54           | +9.3%  |  |
| Resale Only         | 17           | 20          | -15.0% | 196           | 213          | -8.0%  |  |
| Sales Volume        | \$10,020,240 | \$8,821,018 | +13.6% | \$109,874,149 | \$89,857,152 | +22.3% |  |
| New Listings        | 29           | 24          | +20.8% | 325           | 282          | +15.2% |  |
| Pending             |              |             |        |               |              |        |  |
| Withdrawn           | 1            | 1           |        | 9             | 18           | -50.0% |  |
| Expired             | 1            | 1           |        | 9             | 18           | -50.0% |  |
| Months of Inventory | 2.7          | 1.9         | +39.7% | N/A           | N/A          |        |  |