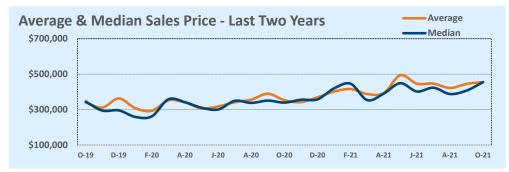

| Average              |           | This Month |        | Y         | ear-to-Date |        |
|----------------------|-----------|------------|--------|-----------|-------------|--------|
|                      | Oct 2021  | Oct 2020   | Change | 2021      | 2020        | Change |
| List Price           | \$454,825 | \$357,998  | +27.0% | \$427,174 | \$343,136   | +24.5% |
| List Price/SqFt      | \$216     | \$170      | +26.7% | \$194     | \$151       | +28.6% |
| Sold Price           | \$455,465 | \$352,841  | +29.1% | \$430,879 | \$336,544   | +28.0% |
| Sold Price/SqFt      | \$215     | \$167      | +28.4% | \$196     | \$148       | +32.5% |
| Sold Price / Orig LP | 100.4%    | 98.9%      | +1.6%  | 101.1%    | 98.5%       | +2.7%  |
| Days on Market       | 33        | 68         | -51.6% | 29        | 87          | -66.2% |

| Modian               |           | This Month |        | Year-to-Date |           |        |  |
|----------------------|-----------|------------|--------|--------------|-----------|--------|--|
| Median               | Oct 2021  | Oct 2020   | Change | 2021         | 2020      | Change |  |
| List Price           | \$411,995 | \$347,900  | +18.4% | \$399,000    | \$339,000 | +17.7% |  |
| List Price/SqFt      | \$203     | \$170      | +19.7% | \$190        | \$147     | +29.3% |  |
| Sold Price           | \$454,500 | \$339,000  | +34.1% | \$412,000    | \$331,000 | +24.5% |  |
| Sold Price/SqFt      | \$205     | \$171      | +19.5% | \$188        | \$144     | +30.2% |  |
| Sold Price / Orig LP | 100.0%    | 98.7%      | +1.3%  | 100.0%       | 99.2%     | +0.8%  |  |
| Days on Market       | 18        | 18         | -2.8%  | 9            | 37        | -75.7% |  |